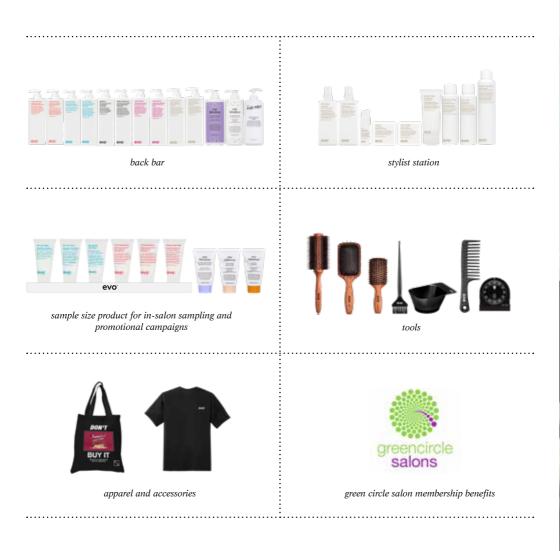

#### WELCOME PACK

- an electronic welcome pack containing ready-to-use evo salon assets and toolkits
- an evo welcome pack including:
  - welcome letter exclusive 'LOVE' badge for your apron
  - 'LOVE' neon sign 'LOVE' window decal

#### INITIAL STYLIST STATION PRODUCT

• promotional offer of stylist station product for each stylist (see stylist salon deals)

#### REBATE

• rebate rewards monthly with orders dependent on base level

#### SALON SUPPORT

- salon listing on the evo salon locator at evohair.com/pro
- exclusive access to salon and marketing assets and toolkits, available at evohair.com/pro
- in-salon competitions