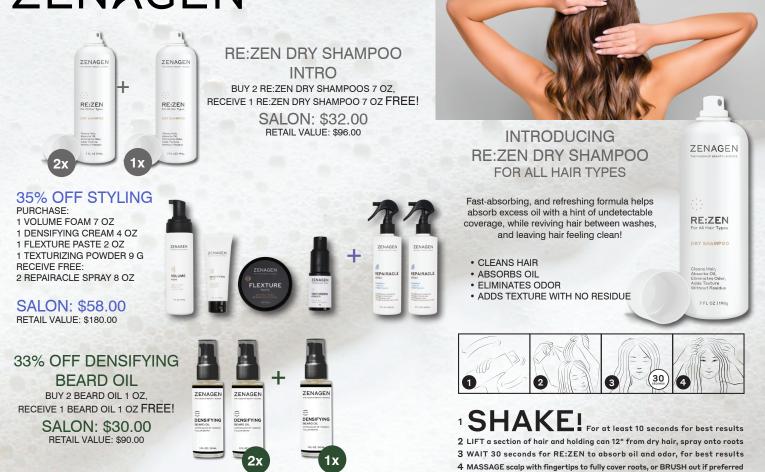

## ZENAGEN

## PRO LASH SERUM BACK IN STOCK!

Get longer looking lashes and brows with Zenagen's latest innovation, our new Pro Lash Serum. Utilizing Zenagen's signature plant-based technology, our proprietary blend of natural ingredients and unique amino acid complex is formulated to enhance the appearance of thicker, fuller lashes and brows.

WHY YOU'LL LOVE IT

- Gives the appearance of longer, thicker lashes and brows
- Formulated with sustainable plant-based ingredients
- Anti-Inflammatory properties are gentle on the skin
- Sold at a lower price point per mL than other leading brands